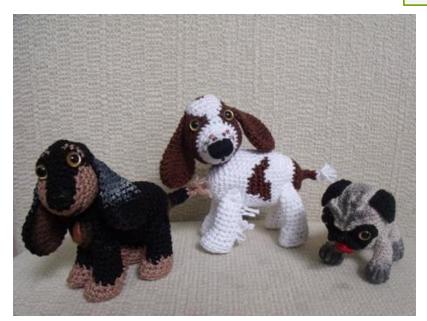

ionals communicate with children and adolescents. Her figurines are specifically designed to help children identify and express their deep emotional conditions where their vocabulary and ability to confront their own emotional and psychological state are inadequate.

### **Bunny Family**



Mommy





**Brother** 



Sister

assists counseling professionals feel safe themselves.

help children expressing



Baby

**Step Mother** 

# Personalities



**Rocket** 



Snail



**Friends** 

A full range of emotions is available for each character.

Custom characters available on request



**Pirate** 



**Choo Choo Train** 

# Personalities



**Peers** 



**Teddy Bear** 

A full range of characters
Any emotion available on request



Lady Bug



**Turtle** 



**Panda Bear** 

### Puppies