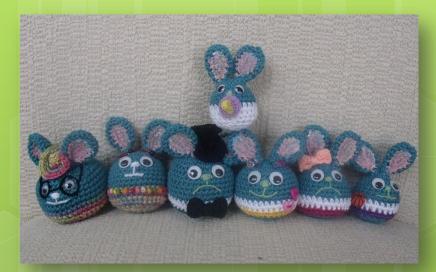

### **Bunny Family**

Mommy

**Brother** 

Sister

assists counseling professionals feel safe themselves.

help children expressing

Baby

**Step Mother** 