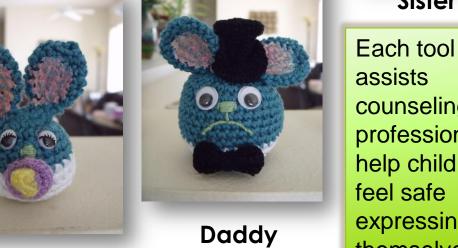

### **Bunny Family**

Mommy

**Brother** 

Sister

assists counseling professionals feel safe themselves.

help children expressing

Baby

**Step Mother** 