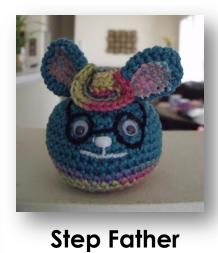

### **Bunny Family**

Mommy

**Brother** 

Sister

assists counseling professionals feel safe themselves.

help children expressing

Baby

**Step Mother** 