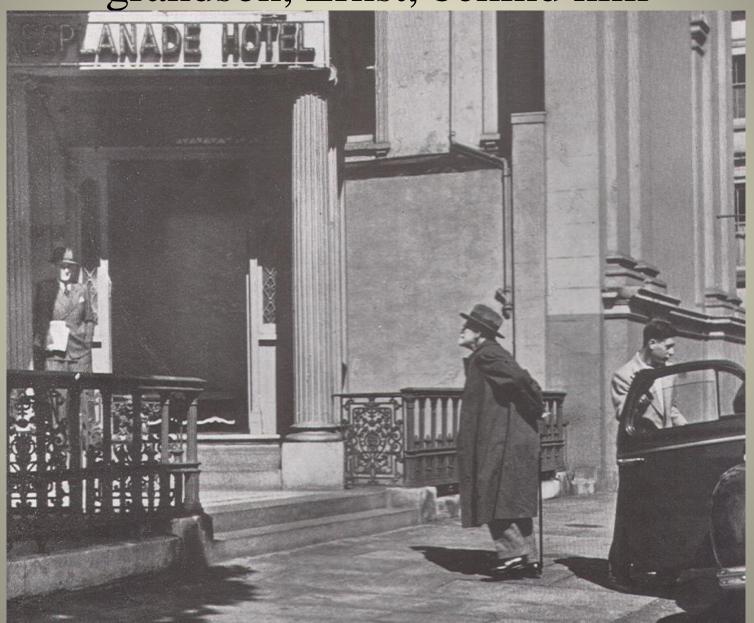

#### Nazi flag over Freud's door

Freud at Esplanade Hotel with grandson, Ernst, behind him