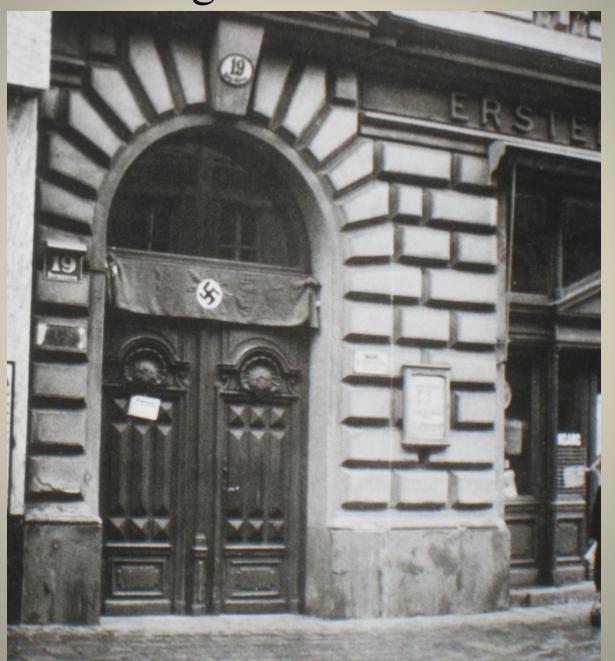

#### Nazi flag over Freud's door

Freud at Esplanade Hotel with grandson, Ernst, behind him