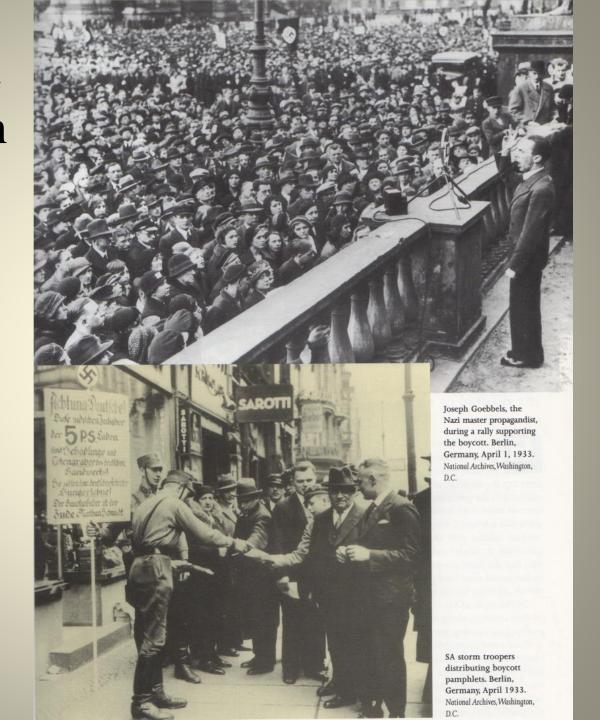

### Ernst with children from Heitzing School Erik Erikson at the back of the trolley

Nazi government boycott of Jewish businesses April 1, 1933