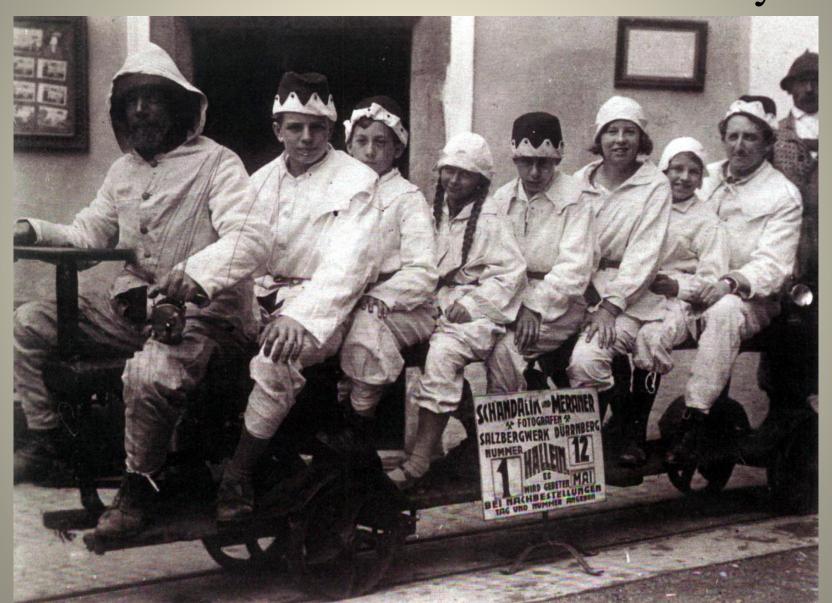

### Ernst with children from Heitzing School Erik Erikson at the back of the trolley

Nazi government boycott of Jewish businesses April 1, 1933