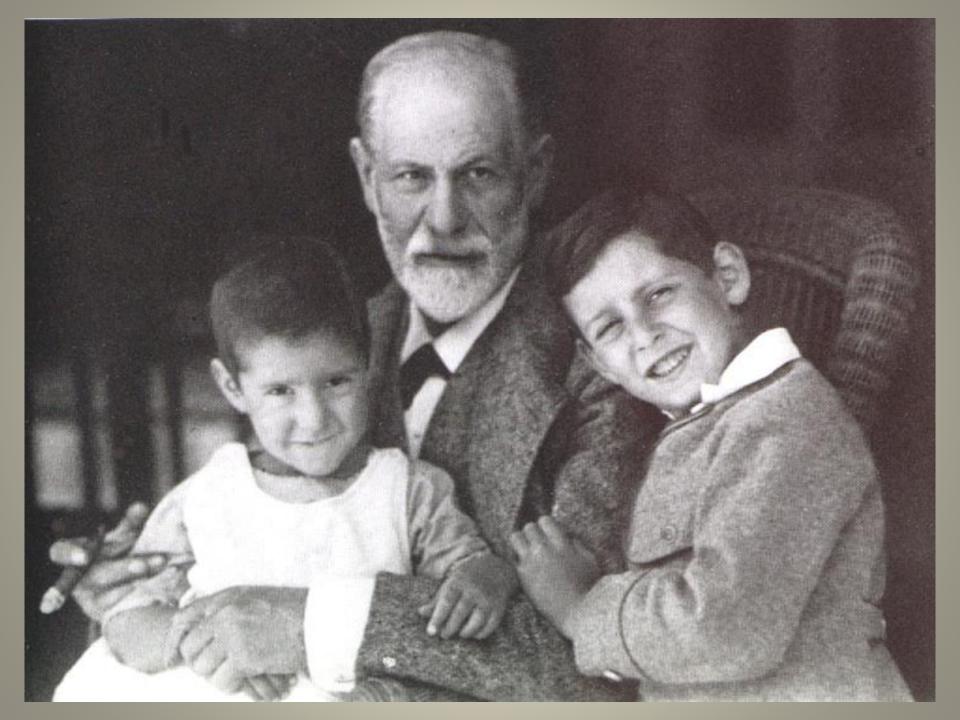

#### Nazi flag over Freud's door

Freud at Esplanade Hotel with grandson, Ernst, behind him